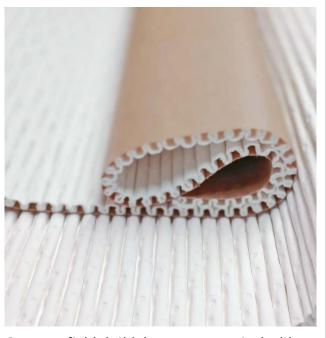

## **TISSUE PACK SOFT**

Super soft, high thickness corrugated with paper taut and multi-ply wave. The wavy it's more rigid, you can work on it weights and colors of the paper for obtain an easily rollable product in one direction but more rigid in the other.

## **TISSUEPACK SUPERSOFT**

Super soft, high thickness corrugated with tense and wave in multivelo. The wavy is extremely soft and hugs every direction to offer greater protection with a different aesthetic result.