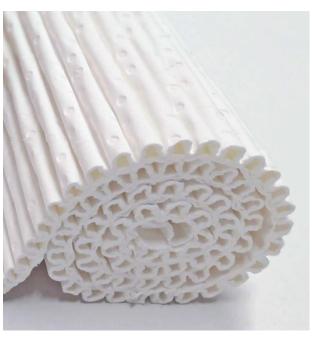

## **TISSUEPACK SUPERSOFT**

Super soft, high thickness corrugated with tense and wave in multivelo. The wavy is extremely soft and hugs every direction to offer greater protection with a different aesthetic result.