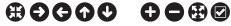

# PLACE YOUR LOGO (IF UPLOADED IN POINT 1)

MOVE

SIZF.

**DELETE** 

### PLACE YOUR LOGO INSIDE THE EDITOR

With the MOVE and SIZE buttons you can move and resize your logo (if previously uploaded). You can cancel the image of your logo at any time with the DELETE button.