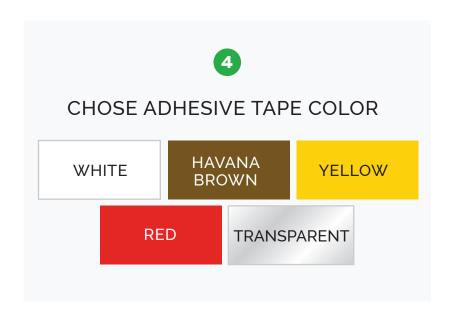

# CHOOSE THE BACKGROUND COLOUR OF THE

Choose the background colour for your personalised adhesive tape, there are 5 colours to choose from.